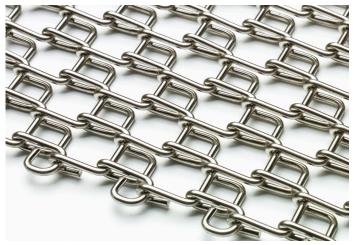

reEdge

Our patented C-CureEdge® C-shaped edge loops help to prevent catching during installation and operation of your conveyor belt, especially during tight conveyor-to-conveyor transfers. C-CureEdge® edge loops also add an extra layer of safety to your belt by minimising the risk of catching during contact.

| BELTS AVAILABLE WITH C-CUREEDGE® |                |
|----------------------------------|----------------|
| Flat-Flex®                       | Flat-Flex® XT® |
| 7.26 X 1.27                      | 7.26 X 1.60 XT |
| 7.26 X 1.60                      | 12.7 X 1.83 XT |
| 9.60 X 2.08                      | 9.60 X 1.83 XT |
| 12.7 X 1.83                      | 9.60 X 2.08 XT |
| 12.7 X 2.35                      |                |
| 12.7 X 2.08                      |                |



Compact-Grid™ conveyor belt with C-CureEdge®