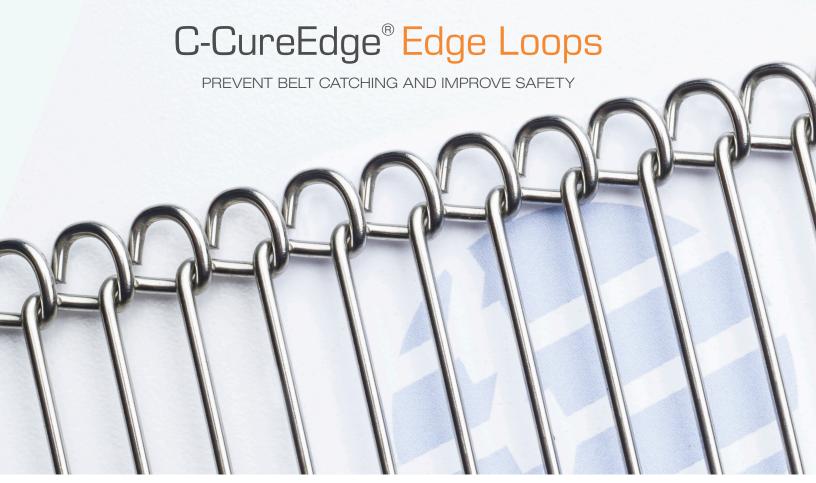

Flat-Flex® conveyor belt with C-CureEdge

Our patented C-CureEdge® C-shaped edge loops help to prevent catching during installation and operation of your conveyor belt, especially during tight conveyor-to-conveyor transfers. C-CureEdge® edge loops also add an extra layer of safety to your belt by minimising the risk of catching during contact.