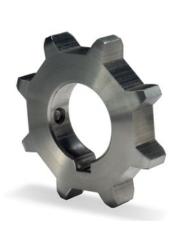

### 1-PIECE SANITARY DRIVE SPROCKETS

Compact-Grid's 1-piece sanitary drive sprockets are made with the highest of hygienic standards in mind. Their one piece design makes them easy to clean, giving debris from your process/application no where to hide.