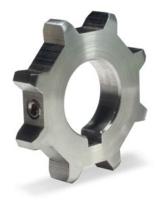

### 3-PIECE STACKING SPROCKETS

The 3-piece stacking drive set includes one tracking guide and two drive sprockets. The idler set includes one guide and two blanks. Various numbers of sets will be required across each shaft, and are determined by the belt width, belt length, and product loading. These sprockets are primarily used on heavier loads. If needed, the stackers are an excellent option for running the belt upside down where the tabs of the belt assist the product on a slight incline.