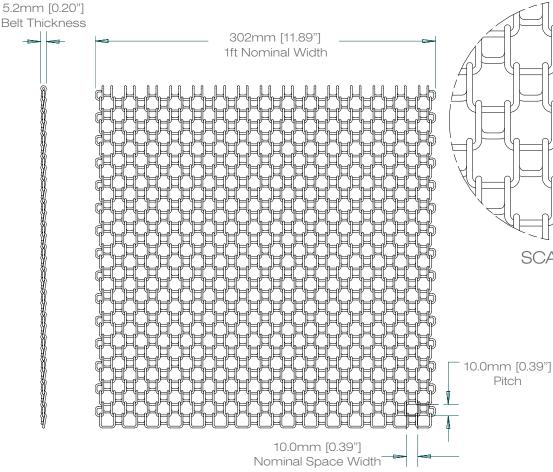

### STANDARD BELT DATA

| Pitch                          | 10mm                                                         |
|--------------------------------|--------------------------------------------------------------|
| Space Width (average)          | 10mm                                                         |
| Wire Diameter                  | 1.6mm                                                        |
| Belt Thickness                 | 5.2mm                                                        |
| Weight                         | 4.9 kg/m2                                                    |
| Percent Open Area              | 70%                                                          |
| Opening Size (largest opening) | ø10.6mm circle                                               |
| Min Width                      | 282mm                                                        |
| Max Width                      | 3662mm                                                       |
| Max Working Tension            | 2.27 kg/joint • 227 kg/mtr width                             |
| Max Speed                      | 45.7 m/min                                                   |
| Min Transfer Diameter          | 16mm                                                         |
| Min Drive Sprocket Diameter    | 51mm (8 teeth)                                               |
| Available Materials            | 1.4310 (302) Stainless Steel<br>1.4401 (316) Stainless Steel |