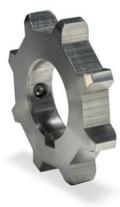

### 1-PIECE SANITARY DRIVE SPROCKETS

Compact-Grid's 1-piece sanitary drive sprockets are made with the highest of hygienic standards in mind. Their one piece design makes them easy to clean, giving debris from your process/application no where to hide.