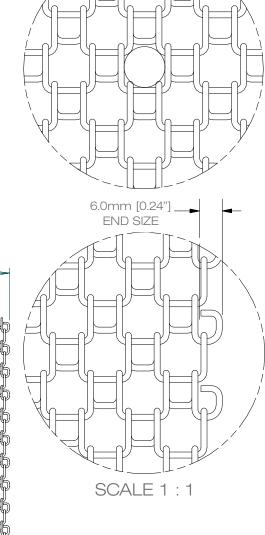

- Freezing
- Frying
- Heating
- WashingCooking
- Drying
- Baking
- Breading
- Coating
- Cooling
- Elevating
- Enrobing

ø10.6mm [ø0.42"] LARGEST CIRCULAR OPENING