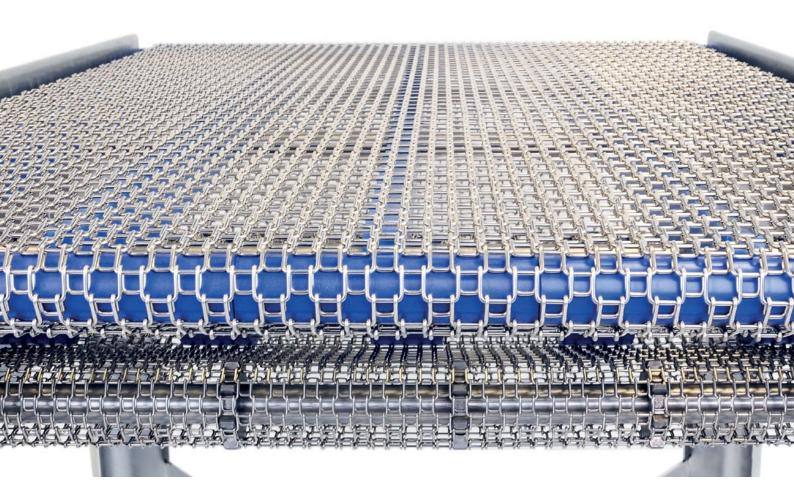

• Easy to sanitise, clean-in-place

Saves time and money, with no place for product particles to be trapped

· Superior support for smaller products

Improving product quality during processing

• Designed with 70% open area

Excellent drainage and airflow in coating, heating, and cooling applications

· Lighter weight than many comparable belts

Improving energy efficiency; lower operating costs

TYPICAL APPLICATIONS

Compact-Grid™ conveyor belt is designed for maximum product support and has many and varied applications.