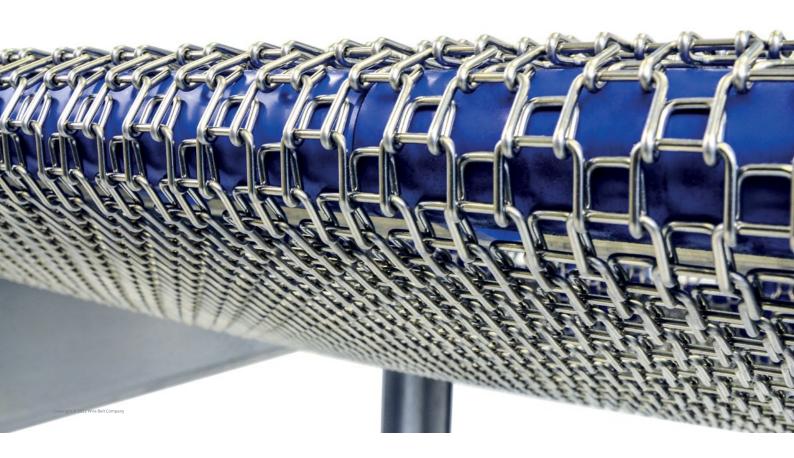

Compact-Grid's innovative design makes conveyor belt installation and maintenance easy. Compact-Grid™ also gives you the durability you need in demanding operations and sanitation environments.

#### ADVANTAGES OF COMPACT-GRID™

· Belt Joining is fast and simple

Saving time and labour on installation and maintenance

· Positive drive design for excellent belt tracking

Consistent flow in short and long circuits