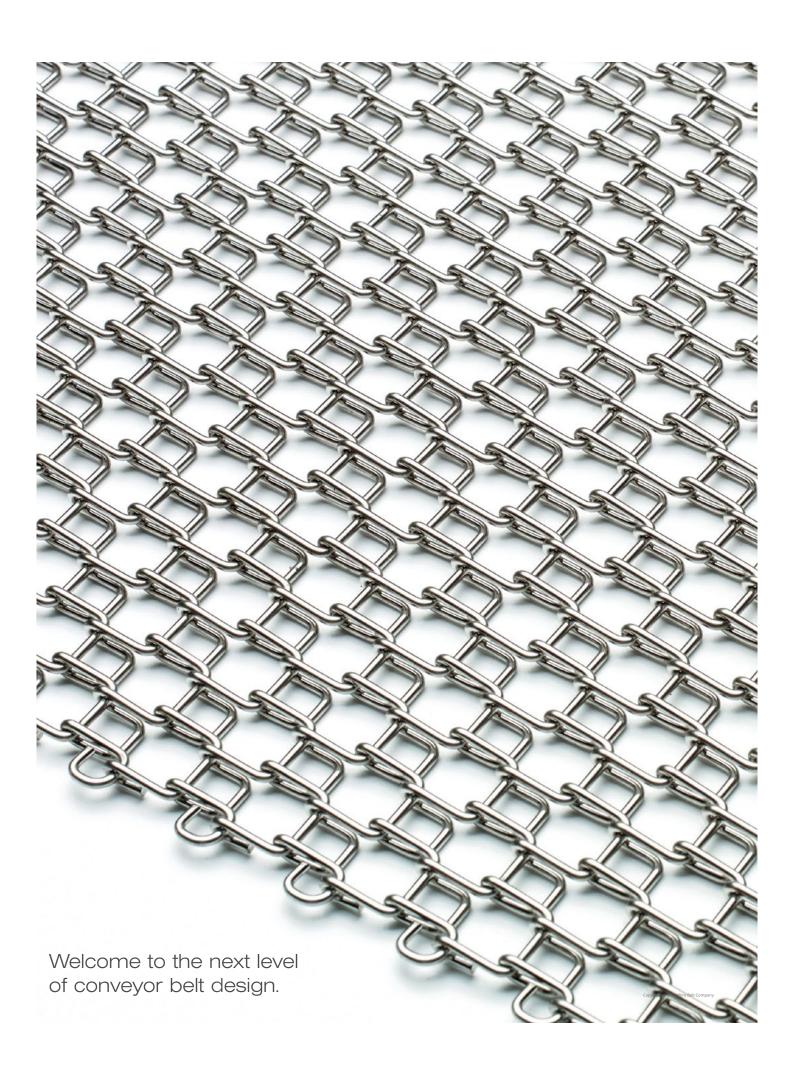

IMPROVE EFFICIENCIES AND YOUR BOTTOM LINE

Welcome to the next level of conveyor belt design. Wire Belt Company, the brand you know and trust, introduces Compact-Grid™ conveyor belt, an excellent replacement option for plastic modular belts in the light to mediumduty range of applications.

Compact-Grid's innovative design makes conveyor belt installation and maintenance easy. Compact-Grid™ also gives you the durability you need in demanding operations and sanitation environments.