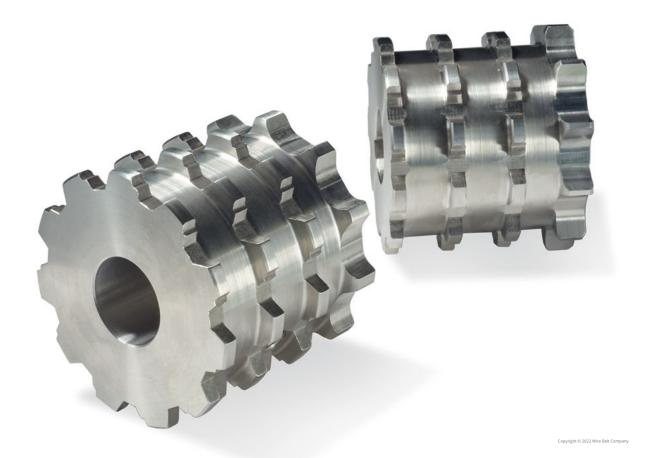

## COMPACT-GRID™ DRIVE COMPONENTS

THREE STYLES OF SETUPS

Compact-Grid™ conveyor belt has three differing styles of drive components available: 1-piece sanitary sprockets, 3-piece stacking sprockets, and Slim-Profile sprockets.

### 3-PIECE STACKING SPROCKETS

The 3-piece stacking drive set includes one tracking guide and two drive sprockets. The idler set includes one guide and two blanks. Various numbers of sets will be required across each shaft, and are determined by the belt width, belt length, and product loading. These sprockets are primarily used on heavier loads. If needed, the stackers are an excellent option for running the belt upside down where the tabs of the belt assist the product on a slight incline.