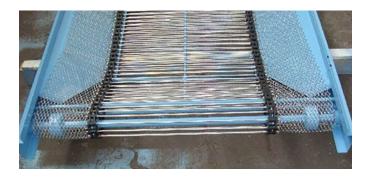

### **Troughing Paper Filter Support Belts**

For industrial applications, handling small-machine parts, or swarf, we offer various troughing belts for use with filter paper.

There are various arrangements of this style of belt:

Honeycomb (Flat Wire) central mesh and loose flexible chain link mesh edges.

Chain edge rodded central mesh and loose flexible chain link mesh edges.