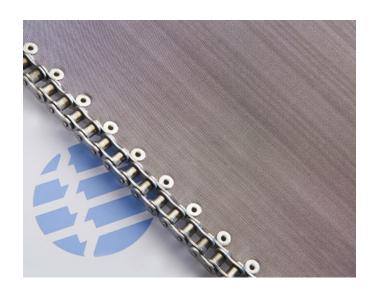

#### Oil Filter Belts

These belts, using an 80-micronmesh and a side chain drive, are supplied to suit a range of proprietary continuous food fryer oil filter conveyors. Standard belts are available from stock, other sizes are produced to order.