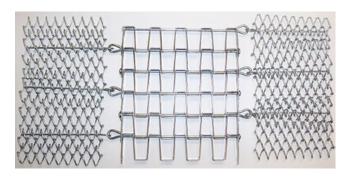

### **Troughing Paper Filter Support Belts**

For industrial applications, handling small-machine parts, or swarf, we offer various troughing belts for use with filter paper.

There are various arrangements of this style of belt:

Honeycomb (Flat Wire) central mesh and loose flexible chain link mesh edges.

Chain edge rodded central mesh and loose flexible chain link mesh edges.